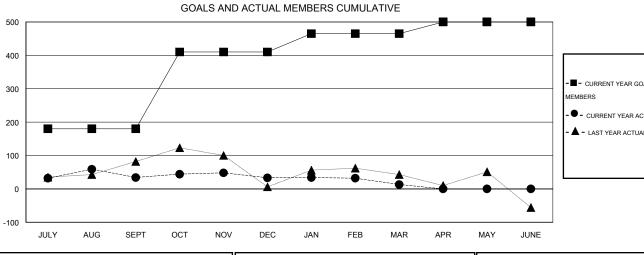

| J |                              |                    | Members                             |                    |                  |  |  |  |
|---|------------------------------|--------------------|-------------------------------------|--------------------|------------------|--|--|--|
| ▮ | RESULTS FOR 2014-2015        |                    |                                     |                    |                  |  |  |  |
|   | QUARTER                      | NEW MEMBER<br>GOAL | CHARTER AND<br>NEW MEMBERS<br>ADDED | DROPPED<br>MEMBERS | NET<br>GAIN/LOSS |  |  |  |
|   | JULY/AUG/SEPT<br>OCT/NOV/DEC | 180<br>230         | 102<br>22                           | 68<br>23           | 34<br>-1         |  |  |  |
|   | JAN/FEB/MAR<br>APR/MAY/JUNE  | 55<br>35           | 29<br>0                             | 49<br>0            | -20<br>0         |  |  |  |